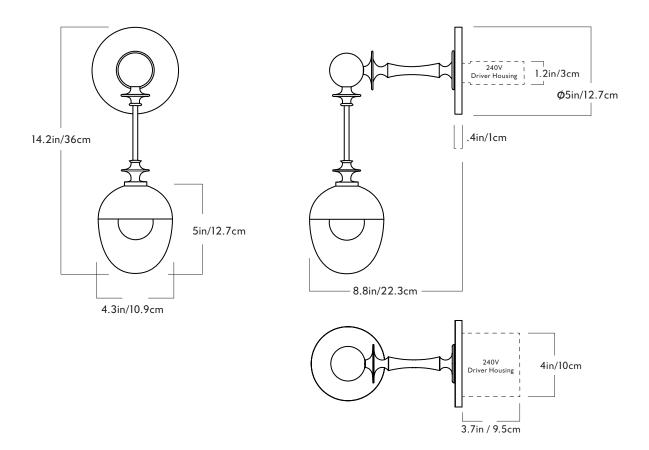

## Sconce - Corded

Series Rue Sala

Product

Sconce - Corded

Dimensions

H 14.2in/36cm x W 4.3in/10.9cm x D 8.8in/22.3cm

Weight 4.6lb/2kg

Materials Brass, Glass **Finishes** Unlacquered brass

Glass Color Clear

Cord Color

Overbraided burgundy cotton

**Back Plate** 

5-inch round in matching back plate finish

**Driver location** 

120V: Driver to be installed in the wall Electrical Box. Driver dimension are L 3.30in / 8.4cm x W 1.57in / 4.0cm x H 0.99in / 2.5cm

240V: Driver in the 240V Driver Housing. Housing to be installed in the wall.

Certifications UL, cUL (120V) CE, (240V)

120V Illumination Integrated LED Wattage: 8W

Lumens: 500 Lumens est.

Color Temperature: 2700 K, 90+ CRI LED Lifetime: 50,000 Hours est. Dimming: Triac and ELV